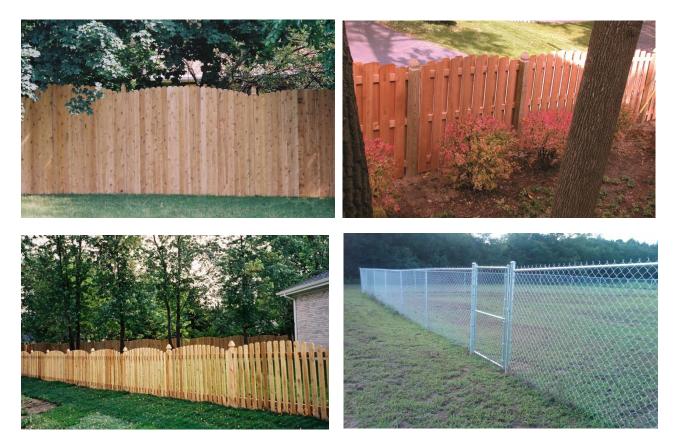

## Village of Marissa Application for fence approval

| Date:                                                                                                                                                                                                           |        |
|-----------------------------------------------------------------------------------------------------------------------------------------------------------------------------------------------------------------|--------|
| Name:                                                                                                                                                                                                           |        |
| Address:                                                                                                                                                                                                        |        |
| Phone #:                                                                                                                                                                                                        |        |
| Type/Style of Materials: wood chain link vinyl other                                                                                                                                                            |        |
| When you put up a fence, the bracing and fence post must face the inside of the property <u>not</u> facing the property in the face of the property in the face of the property is treet or neighbors property. | ng the |

*Chicken wire, barbed wire and or rolled wire are not permissible for a fence.* 

Height of Fence:\_\_\_\_\_\_

Adjacent Property Owner's permission to install fence on your property

I agree on the fence location