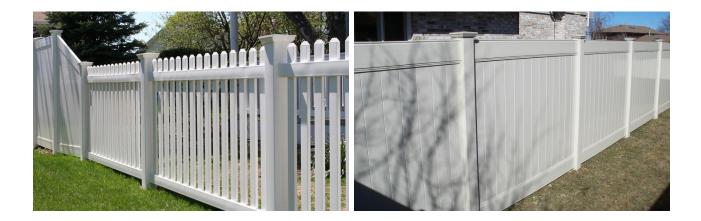

## Village of Marissa Application for fence approval

| Date:                                                                                                                                                                                                           |        |
|-----------------------------------------------------------------------------------------------------------------------------------------------------------------------------------------------------------------|--------|
| Name:                                                                                                                                                                                                           |        |
| Address:                                                                                                                                                                                                        |        |
| Phone #:                                                                                                                                                                                                        |        |
| Type/Style of Materials: wood chain link vinyl other                                                                                                                                                            |        |
| When you put up a fence, the bracing and fence post must face the inside of the property <u>not</u> facing the property in the face of the property in the face of the property is treet or neighbors property. | ng the |